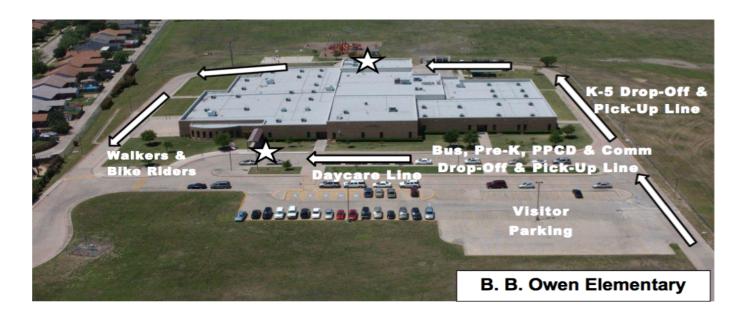

#### **Grades K-5**

• Stay to the right side and form one line when entering the school drive. Continue around to the **back of the building**. The students will exit the car on the driver's side by the gym in the back of the school building. Please do not drop off your student until a staff member is on duty outside.

# **Pre-K & Communications Classes**

• Stay to the left and form one line when entering the school drive. Drop off will be in **front of the building**. The students will exit the car on the passenger side. Please do not drop off your student until a staff member is on duty outside.

## Pick-Up - Students are released at 3:00 pm

• The same procedures will be followed for Pick-Up and Drop-Off. Please make sure that you have your laminated name plate with your child's first and last name, teacher's name and grade level in the front windshield or hanging from rearview mirror. Keep your name plate there until your child is picked up. If you forgot your name plate you will need to pick your child up in the front office. The students will stay inside the building until your car moves into the loading zone. Please stay in your car.